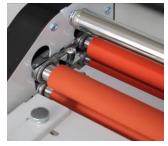

## **DESK LAMINATOR**



Automatic Double Sided Hot and Cold Laminator, which is perfect for most applications, especially with 4 silicon roller and steel bar, reasonable feeding shaft structure, available for hot laminating, foil laminating and punch laminating.

Small space, fully functions!



## SIPLE CONTROL SYSTEM

•Easy to set temp, speed and working mode.



## SILICON ROLLER AND STEEL BAR

• Durable and longer lifetime.



## FEEDING SHAFT STRUCTURE

- Fast to loading and unloading film
- •Tension is adjustable, reliable and easy to operate

| Lam Width | Lam Thick | Lam Speed | Max Temp | Pressure/Height Adjust | Double Side | Foil Lam | G.W. | Packing Size/CTN |
|-----------|-----------|-----------|----------|------------------------|-------------|----------|------|------------------|
| 0-350mm   | 0-6mm     | 0-5m/min  | 200℃     | Automatic              | Yes         | Yes      | 11KG | 0.55*0.26*0.28m  |