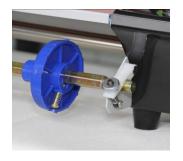

## FEEDING SHAFT STRUCTURE

- Fast to loading and unloading film
- •Tension is adjustable, reliable and easy to operate

| Lam Width | Lam Thick | Lam Speed | Max Temp | Pressure/Height Adjust | Double Side | Foil Lam | G.W. | Packing Size/CTN |
|-----------|-----------|-----------|----------|------------------------|-------------|----------|------|------------------|
| 0-350mm   | 0-6mm     | 0-5m/min  | 200℃     | Automatic              | Yes         | Yes      | 11KG | 0.55*0.26*0.28m  |