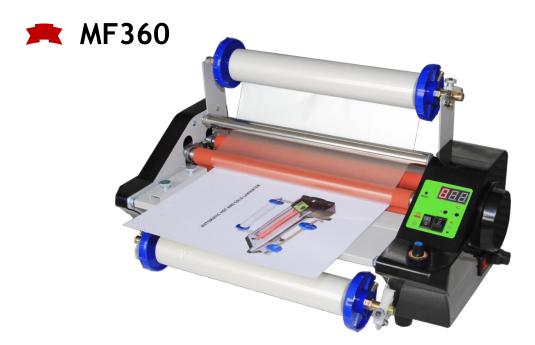

## **DESK LAMINATOR**

Automatic Double Sided Hot and Cold Laminator, which is perfect for most applications, especially with 4 silicon roller and steel bar, reasonable feeding shaft structure, available for hot laminating, foil laminating and punch laminating.

Small space, fully functions!