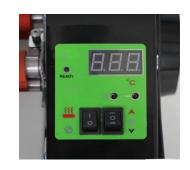

## **DESK LAMINATOR**



Automatic Double Sided Hot and Cold Laminator, which is perfect for most applications, especially with 4 silicon roller and steel bar, reasonable feeding shaft structure, available for hot laminating, foil laminating and punch laminating.

Small space, fully functions!



## SIPLE CONTROL SYSTEM

•Easy to set temp, speed and working mode.



## SILICON ROLLER AND STEEL BAR

• Durable and longer lifetime.



## FEEDING SHAFT STRUCTURE

- Fast to loading and unloading film
- •Tension is adjustable, reliable and easy to operate

| Lam Width | Lam Thick | Lam Speed | Max Temp | Pressure/Height Adjust | Double Side | Foil Lam | G.W. | Packing Size/CTN |
|-----------|-----------|-----------|----------|------------------------|-------------|----------|------|------------------|
| 0-350mm   | 0-6mm     | 0-5m/min  | 200℃     | Automatic              | Yes         | Yes      | 11KG | 0.55*0.26*0.28m  |